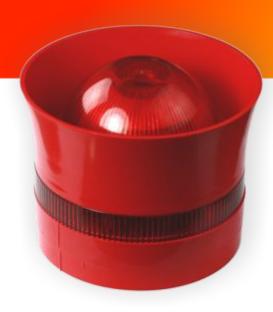

## **Conventional Wall Mount Sounder/ Beacon**

The VALKYRIE CS is a wall mounted Conventional Sounder/ Beacon with low power consumption. Four different tones are available and selected using DIL switches 1 and 2.

Both continuous and pulsing outputs are provided via separate negative supply connections allowing for the presence of differentiated evacuation and alert sounds.

| TECHNICAL SPECIFICATIONS         | VALKYRIE CS                                |
|----------------------------------|--------------------------------------------|
| SUPPLY VOLTAGE                   | 20 V to 30 V DC                            |
| CURRENT - SOUNDER/ BEACON ACTIVE | 10 mA - 280 mW @ 30 V DC                   |
| CURRENT - BEACON ACTIVE          | 1.4 mA                                     |
| SOUNDER OUTPUT - CONTINUOUS      | 102 dB @ 1 m (Max.) - 97 dB @ 1 m (Min.)   |
| SOUNDER OUTPUT - LOW FREQ.       | 103 dB @ 1 m (Max.) - 98 dB @ 1 m (Min.)   |
| SOUNDER OUTPUT - HIGH FREQ.      | 110 dB @ 1 m (Max.) - 100 dB @ 1 m (Min.)  |
| MAX. CABLE SIZE                  | 2.5 mm <sup>2</sup>                        |
| MAX. HUMIDITY                    | 95% RH Non-Condensing                      |
| OPERATING TEMPERATURE            | -10°C to 55°C                              |
| COLOUR / CASE MATERIAL           | Red or White / ABS                         |
| PROTECTION CATEGORY              | IP21C - Type A - Indoor use                |
| DIMENSIONS                       | 110 (D) x 85 (H) mm inc. base              |
| WEIGHT                           | 254 g - including mounting base            |
| ORDER CODE                       | DESCRIPTION                                |
| VALKYRIE CS                      | VALKYRIE CONVENTIONAL WALL SOUNDER         |
| VALKYRIE CSB                     | VALKYRIE CONVENTIONAL WALL SOUNDER/ BEACON |